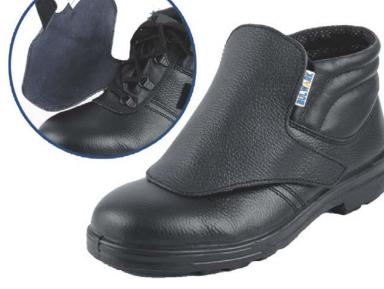

## **BULWARK BW 442**

(Nitrile with Tongue Cover)

## **Certified to European Standards**

info@bulwarkshoe.com

| DESIGN         | High Ankle                              |
|----------------|-----------------------------------------|
| UPPER          | Grain Barton Black with<br>Tongue Cover |
| SOLE           | Direct Moulded Nitrile                  |
| ΤΟΕ СΑΡ        | 200 Joules Steel Toe                    |
| QUARTER LINING | FABTEX Laminated with<br>Foam           |
| HEIGHT         | 115 mm                                  |
| VAMP LINING    | Non-Woven                               |
| IN – SOCKS     | Moulded FABTEX<br>Laminated with EVA    |
| INSOLE         | Non-Woven Strobel 🛃 法 🔀 🚫 🌽 🔥 🚱         |

| CONSTRUCTION             | Direct Moulded                                                  |                 |                      |
|--------------------------|-----------------------------------------------------------------|-----------------|----------------------|
| ANTI-STATIC              | 100 K OHMS – 1000 M<br>OHMS                                     |                 |                      |
| EYELETS                  | D-Ring, Brass Oxidized<br>Black                                 |                 |                      |
| TONGUE                   | Split Barton Black<br>Tongue Cover for<br>Additional Protection |                 |                      |
| THREAD                   | Black Ticket No. 20                                             |                 |                      |
| SIZES AVAILABLE          | 5 – 12                                                          |                 |                      |
| STANDARDS                | EN ISO 20345                                                    |                 |                      |
| OPTIONS AVAILABLE        | Steel Mid Plate, Gel Pad<br>Socks Etc.                          | 🛃 🔀 🔀 🛞         | p 🔥                  |
| ELECTRICAL<br>RESISTANCE | 15 KV                                                           |                 |                      |
|                          | <b>RK</b> We know what protect                                  | s you the best! | info@bulwarkshoe.com |